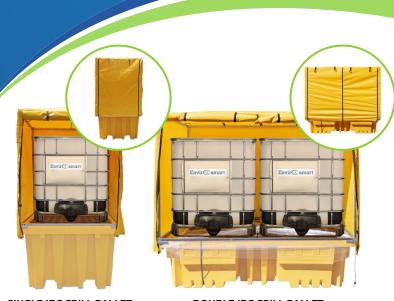

### Single and Double IBC Pallet Cover and Frame

SINGLE IBC SPILL PALLET COVER AND FRAME (SPILL PALLET SOLD SEPARATELY)

DOUBLE IBC SPILL PALLET COVER AND FRAME (SPILL PALLET SOLD SEPARATELY)

IBC Pallet Bunds are a popular choice for providing secondary containment for leaks and spills whilst storing IBC's and other containers. However, if they are required to be stored outdoors, cover protection should be acquired.

SpillSmart Single and Double IBC Covers, supplied with a frame, provide great weather protection and protection from other debris from entering the sump. Keeping rain water from filling the sump is the prime reason for investing in this product. Bund capacities are generally calculated to hold 110% of the liquid stored. If rain water accumulates in the bund sump and a leak from stored drums eventuated, the risk therefore would be the bund overflowing causing a spill.

SpillSmart IBC Covers are manufactured from a Heavy Duty, UV treated PVC. They feature industrial grade #10 zippers with double door access on the front with Velcro tabs to roll up the access points. Velcro tabs are also featured internally to secure the cover to the frame. The frame manufactured from galvanised steel is dispatched flat packed with the cover and assembles quickly. Covers and frames are also available for both 2 & 4 Drum Bunded Spill Pallets with custom options available.

| ES-PC-F-IBC  | SpillSmart Single IBC Pallet Cover |
|--------------|------------------------------------|
|              | and Frame – PVC                    |
| ES-PC-F-2IBC | SpillSmart Double IBC Pallet Cover |
|              | and Frame – PVC                    |