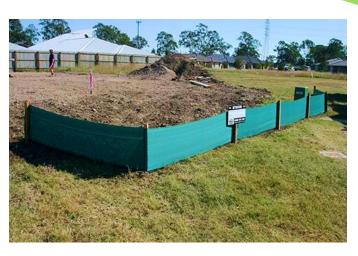

## <u>SpillSmart</u>

SpillSmart Silt Fence has been designed to assist with erosion control and the prevention of sediment and soil runoff from earthworks, construction sites and roadworks. Suitable for both civil and domestic projects, a silt fence allows water to freely pass through whilst preventing sediment and other matter from reaching stormwater inlets, waterways or travelling across worksite boundaries.

## Features:

- High tensile capacity to allow 'damming' to its full height
- Allows water to pass through whilst trapping sediment and other solids
- UV inhibitors for long term performance and site protection
- Inert and highly stable woven geotextile structure
- Cost effective and easy to install