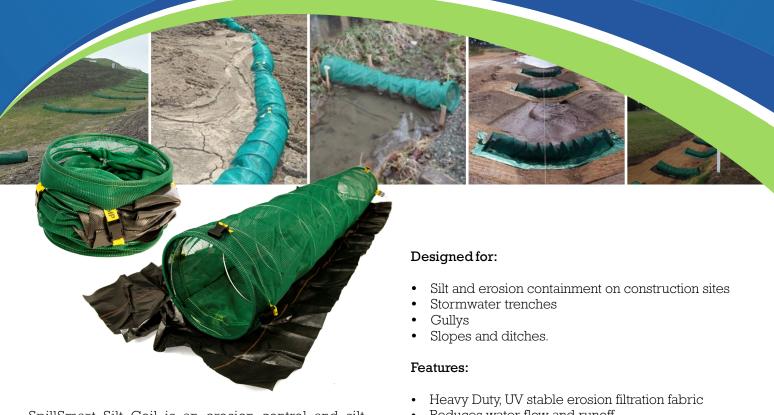

## <u>SpillSmart</u>

## Silt Coil

SpillSmart Silt Coil is an erosion control and silt management device designed for slopes, stormwater trenches, gully's and highway ditches. Its tubular fabric reduces the rapidity of water whilst capturing sediment, preventing harsh downstream erosion. Anchoring skirts secure the berm in place, whilst a spiral spring retains its cylindrical framework.

SpillSmart Silt Coils are convenient to transport and simple to deploy. Despatched compressed to site, quick release buckles deploy the Silt Coil in seconds. The same buckles also join additional Coils to meet a required length. They can be washed, decompressed, stored and redeployed multiple times.

- Reduces water flow and runoff
- No assembly A coil spring allows quick deployment and retains the tube shape
- Fast release / connecting buckles
- Anchoring skirt on both upstream and downstream sides of berm
- Convenient and easy to transport. Each Silt Coil despatches and stores compressed.