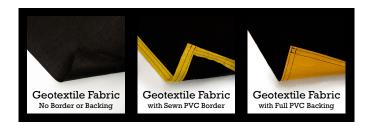

Placed underneath your Portable Containment Bund, SpillSmart Ground Sheet Heavy Duty provides a high level of resistance to punctures and tears. 3 options available: Geo Fabric - No Border or Backing, Geo Fabric with sewn PVC Border and Geo Fabric with full PVC Backing. The fully backed HD, 900GSM PVC option combined with durable 520GSM Geo Fabric is the

best choice for rocky ground whilst working out in the field. The heavier Geo Fabric also provides initial protection for an unexpected leak.