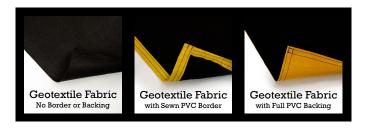

Designed to be placed underneath your Portable Containment Bund to provide added resilience to tears and punctures. 3 options available: Geo Fabric – No Border or Backing, Geo Fabric with sewn PVC Border and Geo Fabric with full PVC Backing

### Sizes:

 SpillSmart Ground Sheets are custom made to order

ES-B-GS-L-GEO 270gsm Geo Fabric - No PVC Borders or PVC Backing
ES-B-GS-L-GPVC 270gsm Geo Fabric - UV Resistant 610gsm PVC Border, Double Stitched
ES-B-GS-L-PVC 270gsm Geo Fabric - UV Resistant 610gsm PVC Backing, Double Stitched