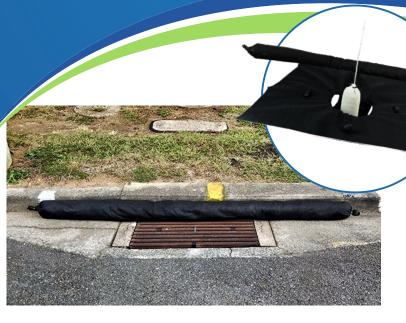

## Drain Warden with Gutter Guard

The SpillSmart Drain Warden with Gutter Guard is a simple and highly effective drain filtering device. The Drain Warden installs into the stormwater drain pit with a benefit of being unobtrusive for vehicles and pedestrian traffic whilst the attached silt sock sits securely against the gutter.

#### How it works

Water entering the drain passes through a geotextile filter combined with a suspended highly absorbent hydrophobic polypropylene sock. Whilst silt, trash and debris are captured in the basin, hydrocarbons, oils and fuels are absorbed into the polypropylene sock. The attached gutter guard silt sock protects the curb side inlet preventing larger foreign objects entering into the stormwater system. To counter in times of excessive water backing up in the drain pit, the Drain Warden features a built in overflow feature allowing water to escape and continue on into the stormwater system.

#### Features:

- 2m attached Silt Sock to protect curb side opening entry into the drain pit.
- Gutter Guard blocks the curb side drain inlet redirecting water into the drain filter whilst blocking debris entering the stormwater drain
- Drain Warden collects debris and pollutants allowing filtered water to exit into the stormwater drain.
- Built in overflow feature for extreme rain fall conditions
- Variety of sizes available and custom made to order options
- Safe & easy to install
- Economical
- Australian Made